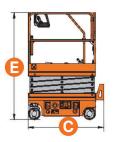

| Specifications                    | S036-RS             |
|-----------------------------------|---------------------|
| S.W.L                             | 240 kg              |
| S.W.L on Extension                | 100 kg              |
| Max. Occupants (Indoor / Outdoor) | 2/1                 |
| ♠ Working Height                  | 560 m               |
| 3 Platform Floor Height           | 3.60 m              |
| Overall Length (With Ladder)      | 1.44 m              |
| Overall Length (Without Ladder)   | 1.29 m              |
| Overall Width                     | 0.76 m              |
| (3) Overall Height (Rails Up)     | 2.03 m              |
| Overall Height (Rails Down)       | 1.67 m              |
| Platform Size (Length / Width 📵 ) | 1.29 x 0.70 m       |
| <b>6</b> Platform Extension Size  | 0.60 m              |
| Ground Clearance (Stowed)         | 0.06 m              |
| Ground Clearance (Raised)         | 0.015 m             |
| Wheelbase                         | 1.05 m              |
| Turning Radius (Inside / Outside) | 0.40 m / 1.55 m     |
| Drive Motors                      | 2 X 24 VDC / 0.4 kW |
| Lifting Motor                     | 24 VDC / 0.8 kW     |
| Travel Speed (Stowed)             | 4.2 km/h            |
| Travel Speed (Raised)             | 1.1 km/h            |
| Up / Down Speed                   | 34 / 28 sec         |
| Gradeability                      | 25%                 |
| Max Working Slope (CE)            | 1.5° / 3°           |
| Max Working Slope (ANSI)          | 2° / 3°             |
| Batteries                         | 2 x 12 V / 85 Ah    |
| Integrated Charger                | 24 V / 10 A         |
| Tyres                             | ø 230 x 80 mm       |
| Weight                            | 880 kg              |
|                                   |                     |