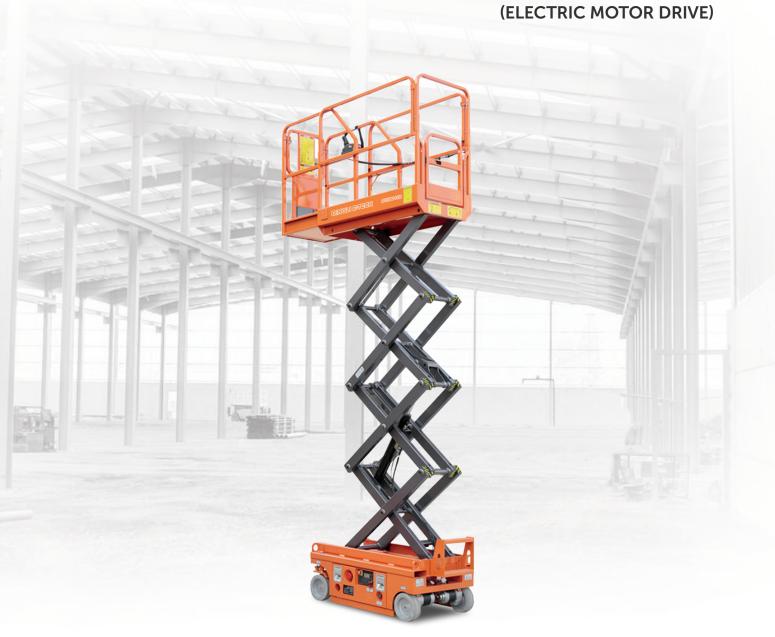

## E-Tech S036-RS

SELF PROPELLED SCISSOR LIFT (ELECTRIC MOTOR DRIVE)

## Dingli E-Tech S036-RS

## Self-Propelled Scissor Lift (Electric Motor Drive)

## **Standard Equipment:**

- Proportional controls
- Self-lock gate on platform
- Automatic pothole protection
- Onboard diagnostic system
- Non marking tyre
- Automatic brakes system
- Emergency lowering system
- Emergency stop button
- Cylinder holding valve
- Extended platform
- Horn
- Forklift pockets
- Charger protection
- All motion alarm
- 2WD electric AC brushless motors
- Scissor pack safety prop
- Hour meter
- LED flashing strobe
- Tilt sensor with alarm
- Folding guardrails